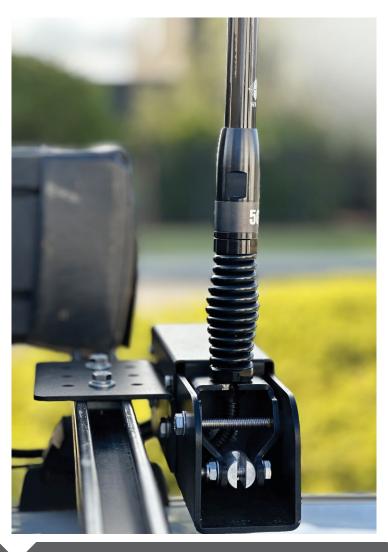

## StowAway

Electric Folding Antenna

Introducing StowAway: The durable electric folding antenna system tailored for Australia's tough terrains – designed for demanding mining, agricultural, and construction environments.

## **KEY FEATURES**

- · Powder coated 4mm steel casing and stainless steel fasteners
- · C-Ticked certified, IP65 rated, high torque actuator
- Designed to allow for multiple mounting positions
- Premium Australian manufactured wiring harness certified for 12-24vDC
- Full step-by-step installation guide included