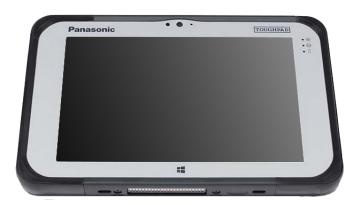

## DS-PAN-900 Series Panasonic 7" TOUGHBOOK FZ-M1 & FZ-B2

With the release of the Windows based 7" TOUGHBOOK FZ-M1 and FZ-B2 from Panasonic, Havis is releasing a rugged docking solution for the thinnest and lightest rugged 7-inch tablet available. Designed to secure any configuration of the TOUGHBOOK, this Havis Docking Station will offer tablet charging, security, access to bar code scanner, and connection to peripherals in any work environment.