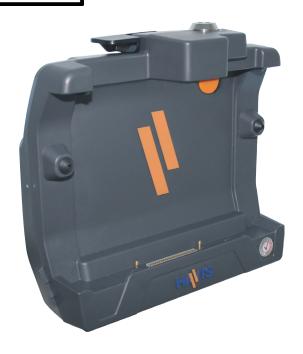

# Havis Docking Solution for Panasonic TOUGHBOOK FZ-M1 & FZ-B2

Maximize your productivity with this lightweight and strong design that is built with theft deterrence, longevity and stability in mind.