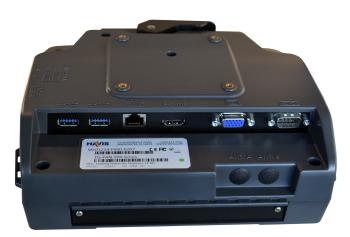

#### **Advanced Port Replication**

- Best-in-class circuit and power system supports fully powered USB 3.0
- USB: Fully-Powered USB 3.0 (2)
- Ethernet: RJ45 (1)
- Video: VGA D-Sub 15 pin (1)
- Serial DB9: Non-Native (1)
- HDMI (1)
- Power Input
- Antenna: Dual Pass-Through (Optional)

#### **Basic Port Replication**

- Best-in-class circuit and power system supports fully powered USB 3.0
- USB: Fully-Powered USB 3.0 (2)
- Ethernet: RJ45 (1)
- Power Input
- Antenna: Dual Hi-Gain (Optional)